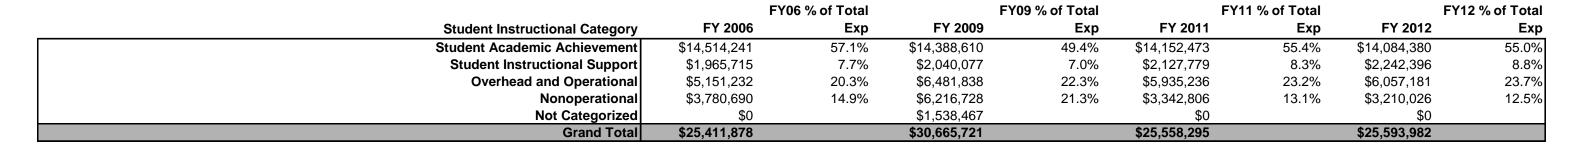

#### **West Noble School Corporation (6065)**

|                                                                        | FY 2006 | FY 2009 | FY 2011 | FY 2012 |
|------------------------------------------------------------------------|---------|---------|---------|---------|
| Student Instructional Expenditures (Academic Achievement plus Support) | 64.9%   | 56.4%   | 63.7%   | 63.8%   |