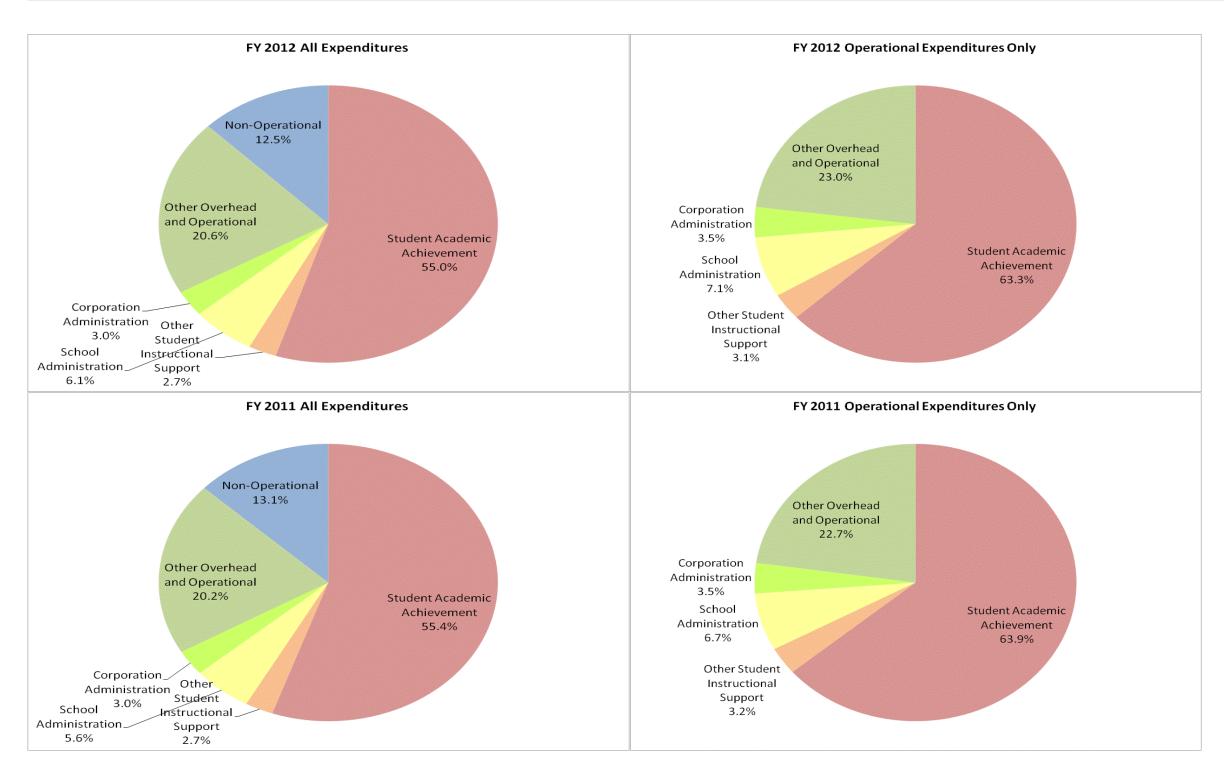

#### **West Noble School Corporation (6065)**

|                                                                        | FY 2006 | FY 2009 | FY 2011 | FY 2012 |
|------------------------------------------------------------------------|---------|---------|---------|---------|
| Student Instructional Expenditures (Academic Achievement plus Support) | 64.9%   | 56.4%   | 63.7%   | 63.8%   |